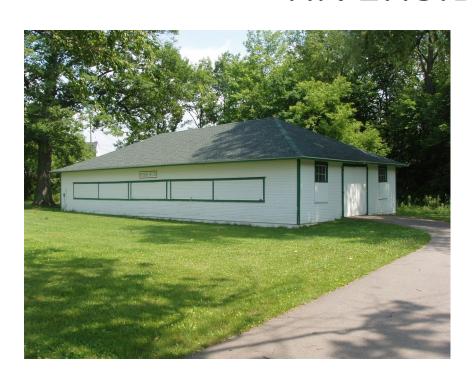

## GOODELLS COUNTY PARK RIVERSIDE SHELTER

Closed Pavilion is 32' x 60' or 1,920 sf

Pavilion has 14 picnic tables—seats approx. 112 people
Includes electricity and small charcoal grill nearby
Enclosed sides—wooden windows prop up to open
No sidewalk chalk, nails, staples, tacks or tape
All decorations must be removed by the end of any use
Reservations can be made for exclusive use
Park Hours 8am—10pm daily
8am—9pm November—March